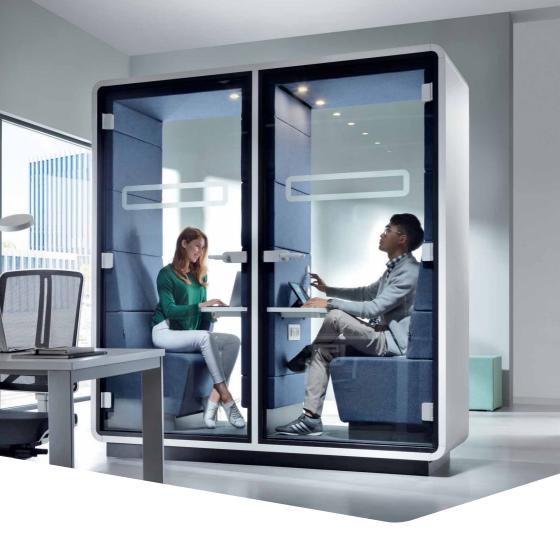

# hushtwin

TWO INDEPENDENT SPACES ENCLOSED IN ONE POD

WE PROVIDE SEPARATE MOBILE SPACES, REPLACING STRESS WITH **HARMONY** & **PEACE**.

HushTwin is made by two conjoined pods, each with their own sofa, desk, lighting, and ventilation. It's larger than hush-Phone but smaller than hushWork; both 'halves' provide the essential amount of space to work — no more, no less. For teams who need multiple private work areas in their small office, hushTwin delivers in its efficient use of space.

# **HUSHTWIN** IS A PERFECT PLACE FOR:

Videoconference

Confidential telephone conversations

**†** 1-2

W. 2150 mm / 85 in H. 2300 mm / 91 in D. 900 mm / 35 in

- Led ceiling light with dimmer.
- 2 Ventilation system activated by a presence sensor
- 3 Anti-collision door marking
- 4 Laminated acoustic glass rear wall.
- 5 Tempered, laminated acoustic glass door with high quality handle
- 6 Acoustic lined fabric panels
- 7 Independent, manual smooth lighting and ventilation rotary knobs
- 8 Power module 2x (power + USB type A, USB type C + RJ45)
- 9 Two upholstered benches
- 10 Leveling feet
- Removable front panel for pallet jack