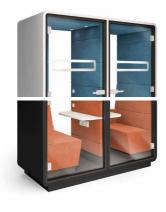

# hushtwin

TWO INDEPENDENT SPACES ENCLOSED IN ONE POD

WE PROVIDE SEPARATE MOBILE SPACES, REPLACING STRESS WITH **HARMONY** & **PEACE**.

HushTwin is made by two conjoined pods, each with their own sofa, desk, lighting, and ventilation. It's larger than hush-Phone but smaller than hushWork; both 'halves' provide the essential amount of space to work — no more, no less. For teams who need multiple private work areas in their small office, hushTwin delivers in its efficient use of space.

# **HUSHTWIN** IS A PERFECT PLACE FOR:

Videoconference

Confidential telephone conversations

**†** 1-2

W. 2150 mm / 85 in H. 2300 mm / 91 in D. 900 mm / 35 in

- Led ceiling light with dimmer.
- 2 Ventilation system activated by a presence sensor
- 3 Anti-collision door marking
- 4 Laminated acoustic glass rear wall.
- 5 Tempered, laminated acoustic glass door with high quality handle
- 6 Acoustic lined fabric panels
- 7 Independent, manual smooth lighting and ventilation rotary knobs
- 8 Power module 2x (power + USB type A, USB type C + RJ45)
- 9 Two upholstered benches
- 10 Leveling feet
- Removable front panel for pallet jack

# **FACILITIES**

HushTwin provides two independent spaces equipped with power module, adjustable light and ventilation.

SPACE BENEATH THE FLOOR FOR A PALLET JACK