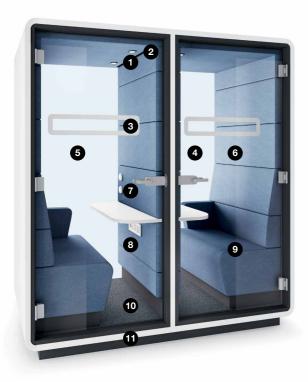

# **HUSHTWIN** IS A PERFECT PLACE FOR:

Videoconference

Confidential telephone conversations

**†** 1-2

W. 2150 mm / 85 in H. 2300 mm / 91 in D. 900 mm / 35 in

- Led ceiling light with dimmer.
- 2 Ventilation system activated by a presence sensor
- 3 Anti-collision door marking
- 4 Laminated acoustic glass rear wall.
- 5 Tempered, laminated acoustic glass door with high quality handle
- 6 Acoustic lined fabric panels
- 7 Independent, manual smooth lighting and ventilation rotary knobs
- 8 Power module 2x (power + USB type A, USB type C + RJ45)
- 9 Two upholstered benches
- 10 Leveling feet
- Removable front panel for pallet jack