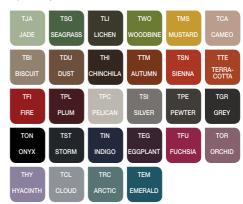

# **FINISHES**

# Upholstery Wool

#### Upholstery Petrus

| TCE   | TNT    | TNX    | TDM     | TDK   |
|-------|--------|--------|---------|-------|
| CYCLE | NIGHT  | ONYX   | DENIM   | DUCK  |
| TGA   | TAG    | TWN    | TER     | TCS   |
| GUANA | AMBER- | WATER- | EMPEROR | CROCI |