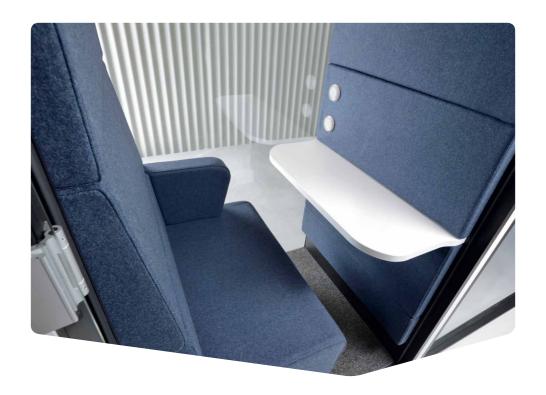

# **ACOUSTICS**

The upholstery, acoustic partition wall and double glazed door with acoustic film effectively absorbs sound.

# **FACILITIES**

HushTwin provides two independent spaces equipped with power module, adjustable light and ventilation.

SPACE BENEATH THE FLOOR FOR A PALLET JACK