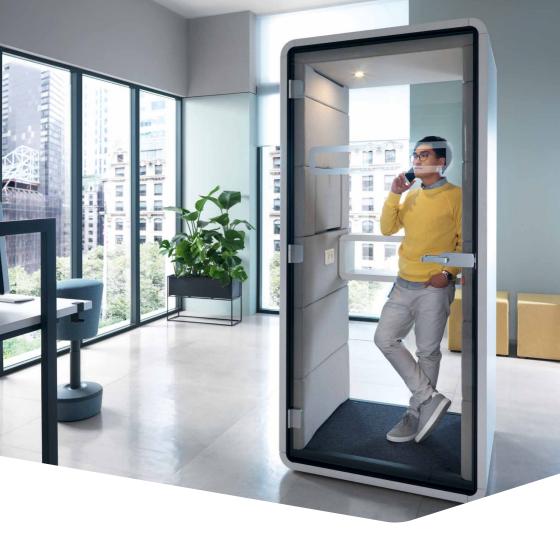

# hushphone

OFFICE PHONE CALLS HAVE NEVER BEEN SO COMFORTABLE

WE PROVIDE SEPARATE MOBILE SPACES, REPLACING STRESS WITH HARMONY & PEACE.

Modern workplaces are adapting to the needs of the people who perform their jobs in them. More and more employees express the desire to find acoustic solutions which would let them work in peace and be more effective.

### **HUSHPHONE** IS A PERFECT PLACE FOR:

Private videoconferences

Trade negotiations

Confidential telephone conversations

W.1000 mm / 39 in H. 2230 mm / 88 in D. 900 mm / 35 in

- Led ceiling light run by motion sensor
- 2 Efficient ventilation run by motion sensor
- Power module (power + USB type A, USB type C + RJ45)
- 4 Tempered, laminated acoustic glass door with high quality handle
- 5 Laminated acoustic glass rear wall
- 6 Ergonomic shelf/storage
- 7 Fold-away laptop table
- 8 Acoustic lined fabric panels
- 9 Integral carpeted floor
- 10 Optional floor mounted stool
- 11 Leveling feet
- 12 Anti-collision door marking
- 13 Integrated Castors