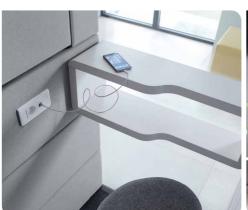

### **HUSHPHONE** IS A PERFECT PLACE FOR:

Private videoconferences

Trade negotiations

Confidential telephone conversations

W.1000 mm / 39 in H. 2230 mm / 88 in D. 900 mm / 35 in

- Led ceiling light run by motion sensor
- 2 Efficient ventilation run by motion sensor
- Power module (power + USB type A, USB type C + RJ45)
- 4 Tempered, laminated acoustic glass door with high quality handle
- 5 Laminated acoustic glass rear wall
- 6 Ergonomic shelf/storage
- 7 Fold-away laptop table
- 8 Acoustic lined fabric panels
- 9 Integral carpeted floor
- 10 Optional floor mounted stool
- 11 Leveling feet
- 12 Anti-collision door marking
- 13 Integrated Castors

#### **COMFORTABLE TO USE**

Thanks to the armrest, a movement sensor which activates the lighting and ventilation, and a rear wall made of glass, the hushPhone provides an excellent user experience.

#### **FUNCTIONAL**

Equipped with lighting, a ventilation system, a folding laptop table, and 230V&USB sockets.