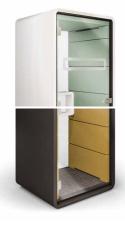

### **HUSHPHONE** IS A PERFECT PLACE FOR:

Private videoconferences

Trade negotiations

Confidential telephone conversations

W.1000 mm / 39 in H. 2230 mm / 88 in D. 900 mm / 35 in

- Led ceiling light run by motion sensor
- 2 Efficient ventilation run by motion sensor
- Power module (power + USB type A, USB type C + RJ45)
- 4 Tempered, laminated acoustic glass door with high quality handle
- 5 Laminated acoustic glass rear wall
- 6 Ergonomic shelf/storage
- 7 Fold-away laptop table
- 8 Acoustic lined fabric panels
- 9 Integral carpeted floor
- 10 Optional floor mounted stool
- 11 Leveling feet
- 12 Anti-collision door marking
- 13 Integrated Castors