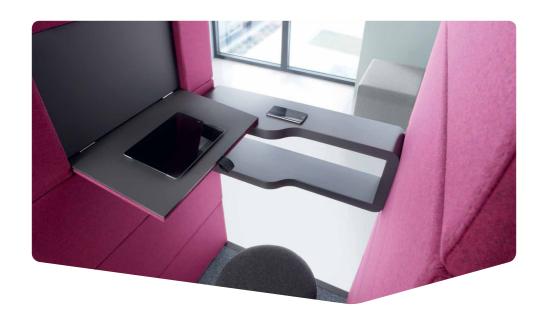

#### **FUNCTIONAL**

Equipped with lighting, a ventilation system, a folding laptop table, and 230V&USB sockets.

#### **AGILE**

HushPhone is equipped with castors which allows you to move it around the office whenever you need.

#### Shelf