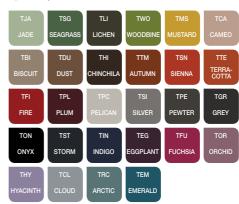

r mounted stool
- 11 Leveling feet
- 12 Anti-collision door marking
- 13 Integrated Castors



## WHY IS THE HUSHPHONE A UNIQUE OFFICE SOLUTION?



#### COMPACT

HushPhone occupies only 1 square meter – the small dimensions and weight allow it to be set or adjusted to the current needs of any organisation.



#### **COMFORTABLE TO USE**

Thanks to the armrest, a movement sensor which activates the lighting and ventilation, and a rear wall made of glass, the hushPhone provides an excellent user experience.



#### **FUNCTIONAL**

Equipped with lighting, a ventilation system, a folding laptop table, and 230V&USB sockets.



#### **AGILE**

HushPhone is equipped with castors which allows you to move it around the office whenever you need.





#### **FINISHES**









#### Upholstery Wool



#### Upholstery Petrus



# Take care about

GREEN WALL

the quality of the air in your office Each Hush can be equiped with green wall, full of the vital plants.



#### Shelf

# JBM WHITE

# Rear glass

PRZ CLEAR

MGA FROSTED

Aluminium profile

#### Hinge/door handle





The manufacturer reserves the right to introduce design modifications and change parameters that do not impair the usability of the products. The colours shown in the catalogue may differ from the actual colours of the products.

Find out more by visiting our website.

#### hushoffice.com

3 different dimensions, fits to each Hush pod.



hushoffice mikomax smart office.



Experience Hush in your office before you commit.