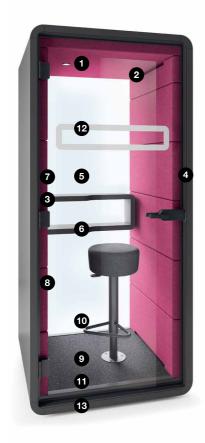

### **HUSHPHONE** IS A PERFECT PLACE FOR:

Private videoconferences

Trade negotiations

Confidential telephone conversations

W.1000 mm / 39 in H. 2230 mm / 88 in D. 900 mm / 35 in

- Led ceiling light run by motion sensor
- 2 Efficient ventilation run by motion sensor
- Power module (power + USB type A, USB type C + RJ45)
- 4 Tempered, laminated acoustic glass door with high quality handle
- 5 Laminated acoustic glass rear wall
- 6 Ergonomic shelf/storage
- 7 Fold-away laptop table
- 8 Acoustic lined fabric panels
- 9 Integral carpeted floor
- 10 Optional floor mounted stool
- 11 Leveling feet
- 12 Anti-collision door marking
- 13 Integrated Castors